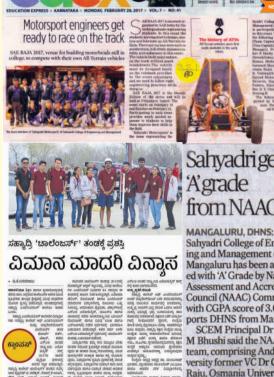

## Sahvadrigets Agrade OMNAAC

Sahvadri College of Engineering and Management (SCEM), Mangaluru has been accredited with 'A' Grade by National Assessment and Accreditation Council (NAAC) Committee with CGPA score of 3.09, reports DHNS from Managluru. SCEM Principal Dr Umesh M Bhushi said the NAAC team, comprising Andhra University former VC Dr G S N Raju, Osmania University former dean Dr Vidhyadhar Red-Aileni and MES College of gineering (Pune) Principal Appasaheb A Keste, assed the existence of com-

hensive processes related Ingineering Education Sys-್ಪಾದಿ ಕ್ಯಾಂಪಸ್ ನಲಿ ವಿಶ ಜಲ ದಿನಾಚರಣೆ

WIPRO