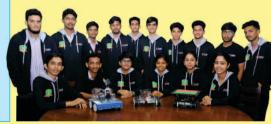

# SAHYADRI COLLEGE INNOVATORS EXCEL

#### EXPRESS NEWS SERVICE @Mangaluru

YOUNG innovators from the Sahyadri Coll neering have excelled in the state level Pro stories for budding engineers tion held at RVCE, Bengaluru.

More than 500 projects were exhibited fr we engineering colleges all over Karnataka. 1 made by the Sahyadri College students hav securing 1st and 2nd places in all the thn 'Srishti', a state-level project exhibition he Bengaluru. Around 21 students particip event

First place in aptitude engine was secure Kumar and Ashish. Second place in deve green concrete to control global warming by Jeethan Grinal Rodrigues, Priya S Jav mar and Roshan S Dhawde First place in waste water for drinking applications was Jonathan Rodrigues, Anirudh Mallva and A First place in optimization of food waste b digester and its implementation in rural cured by MR Radhika and Cavin Vijay Mas