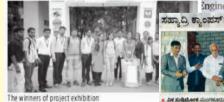

# SAHYADRI COLLEGE INNOVATORS EXCEL

#### EXPRESS NEWS SERVICE @Mangaluru

YOUNG innovators from the Sahyadri Coll neering have excelled in the state level Pro stories for budding engineers tion held at RVCE, Bengaluru.

More than 500 projects were exhibited fr we engineering colleges all over Karnataka. 1 made by the Sahyadri College students hav securing 1st and 2nd places in all the thn 'Srishti', a state-level project exhibition he Bengaluru. Around 21 students particip event

First place in aptitude engine was secure Kumar and Ashish. Second place in deve green concrete to control global warming by Jeethan Grinal Rodrigues, Priya S Jav mar and Roshan S Dhawde First place in waste water for drinking applications was Jonathan Rodrigues, Anirudh Mallva and A First place in optimization of food waste b digester and its implementation in rural cured by MR Radhika and Cavin Vijay Mas